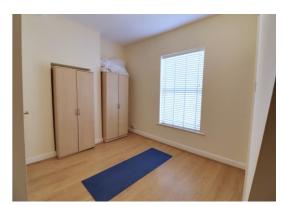

#### **Bedroom Two** 9' 3" x 7' 10" (2.83m x 2.40m)

A second bedroom having a double glazed window to the rear elevation, radiator, and further internal door leading into the En-suite.

#### **Bedroom Three** 8' 4" x 6' 2" (2.53m x 1.89m)

Having a double glazed window to the rear elevation, radiator, and a further internal door leading through into the En-suite.