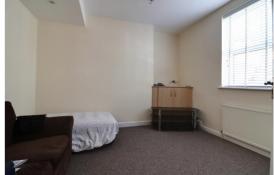

#### **Bedroom One** 12' 0" x 11' 7" (3.66m x 3.52m)

A good sized double bedroom having an access point to the loft room, a double glazed window to the front elevation, radiator, and further internal door leading into the En-suite.

#### **Bedroom Two** 9' 3" x 7' 10" (2.83m x 2.40m)

A second bedroom having a double glazed window to the rear elevation, radiator, and further internal door leading into the En-suite.

#### **Bedroom Three** 8' 4" x 6' 2" (2.53m x 1.89m)

Having a double glazed window to the rear elevation, radiator, and a further internal door leading through into the En-suite.