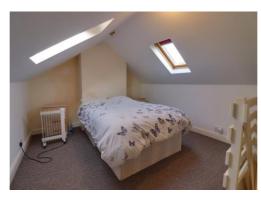

#### **Attic Room** 5' 9" x 11' 10" (1.76m x 3.60m)

A good sized addition room featuring a skylight window, and having a radiator.