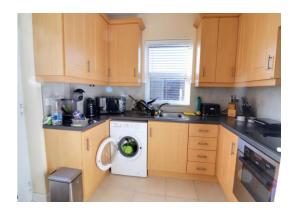

#### **Kitchen** 8' 4" x 6' 2" (2.53m x 1.89m)

Fitted with a matching range of wall, base & drawer units, with fitted work surfaces over, and incorporating an inset stainless steel 1.5 bowl sink/drainer with chrome mixer tap, and appliances which include an electric oven & hob

## Dourish & Day

with hood over. There is ceramic tiling to the floor, ceramic splashback tiling to the walls, a radiator, a double glazed window to the rear elevation, and door to the side elevation.