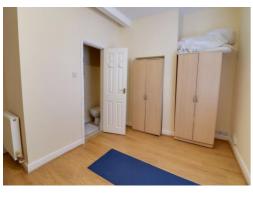

#### **Bedroom Three** 8' 4" x 6' 2" (2.53m x 1.89m)

Having a double glazed window to the rear elevation, radiator, and a further internal door leading through into the En-suite.

#### **En-suite (Bedroom Three)** 8' 2" x 6' 0" (2.50m x 1.83m)

Fitted with a suite comprising of a low-level WC, a wash hand basin with chrome mixer tap, and a shower cubicle housing a mains-fed mixer shower. There is ceramic tiling to the floor, and a radiator.