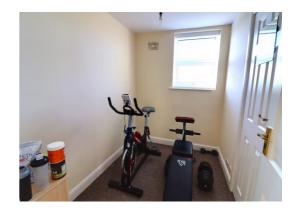

#### **Attic Room** 5' 9" x 11' 10" (1.76m x 3.60m)

A good sized addition room featuring a skylight window, and having a radiator.