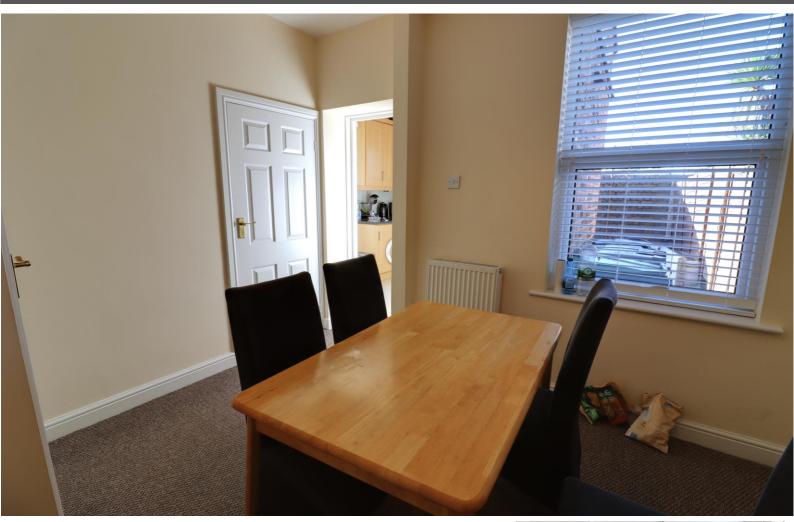

#### **Dining Room** 9' 8" x 10' 11" (2.95m x 3.32m)

A second reception room having door off providing access to the cellar, a double glazed window to the rear elevation, and radiator.