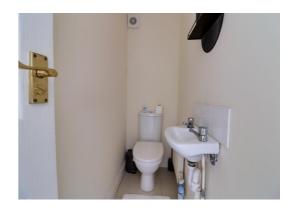

#### **Guest WC** 2' 6" x 7' 1" (0.76m x 2.17m)

Fitted with a suite comprising of a low-level WC, and pedestal wash hand basin with chrome mixer tap. There is ceramic tiling to the floor, and a radiator.